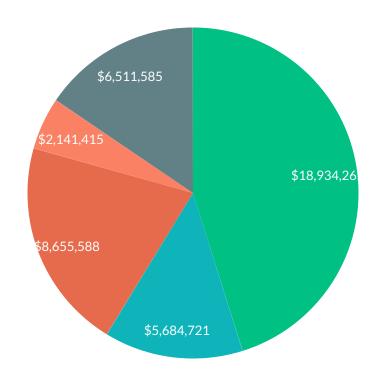

## **General Fund Expenditures**

\$41,927,570

88% of Unrestricted Expenses = Employees

\$4.1 M Contribution to Special Education

STRS & PERS Increase Over 100% Since 2013-14

Certificated Salaries (45.16%) Classified Salaries (13.56%)

Employee Beneifts (20.64%) Materials and Supplies (5.11%)

Services & Other Operating Expenses (15.53%)

The General Fund is used for the majority of the functions within the District. As illustrated below, salaries and benefits comprise approximately 84% of the General Fund budget.

2021-22 General Fund Expenditures \$41,927,570