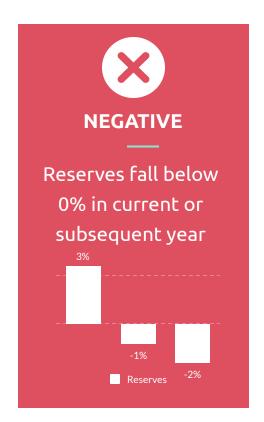

## General Fund Multi-Year Projection

|                          | 2021-22       | 2022-23       | 2023-24      |
|--------------------------|---------------|---------------|--------------|
| (A) Beginning Balance    | \$7,958,066   | \$7,115,534   | \$5,639,999  |
| (B) Revenues             | \$41,085,039  | \$39,283,961  | \$40,060,603 |
| (C) Expenses             | \$41,927,570  | \$40,759,497  | \$40,485,689 |
| (D) Change               | (\$842,532)   | (\$1,475,536) | (\$425,086)  |
| (E) Ending Balance       | \$7,115,534   | \$5,639,999   | \$5,214,913  |
| (F) Unrestricted Balance | \$5,617,709   | \$5,175,525   | \$4,816,112  |
| (G) Fund 17 Balance      | \$1,724,899   | \$1,704,746   | \$1,685,774  |
| Reserves (F+G/C)         | 17.43%        | 16.79%        | 15.97%       |
| Funding Status           | Non-Basic Aid | Basic Aid     | Basic Aid    |
| June 30, 2021 Reserves   | 17.40%        | 18.20%        | 18.33%       |