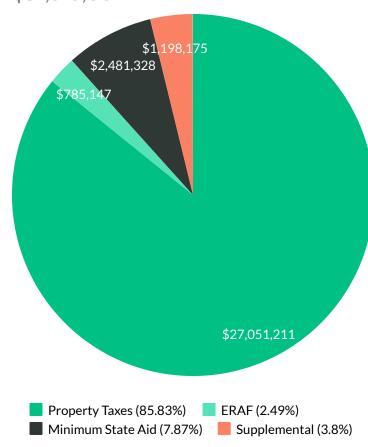

**Property Taxes:** Illustrated in the chart below is WCSD's historical LCFF funding level. WCSD has maintained a Non-Basic Aid status since 2013-14 because our property taxes combined with our MSA did not exceed the LCFF entitlement. Therefore, the state gave WCSD additional aid in excess of the MSA to top-off our LCFF entitlement. In 2022-23 our property taxes combined with the MSA may exceed the LCFF entitlement, making WCSD a Basic Aid funded district. The state will not need to top-off our LCFF bucket, thus WCSD may be funded based on all of our property taxes and the MSA. Property taxes were projected at a conservative growth rate of 3.25% in all three years of the multi-year projection (MYP).

| Year    | LCFF Target      | M  | Categorical<br>inimum State<br>Aid (MSA) | Property Taxes | Projected<br>Growth | Pr | operty Taxes +<br>MSA | Educational<br>Revenue<br>Augmentation<br>Fund (ERAF) | Status        | ı  | Education<br>Protection<br>count (EPA) | Additional<br>State Aid<br>Needed | Funding          | Rev | dditional<br>enue over<br>FF Target |
|---------|------------------|----|------------------------------------------|----------------|---------------------|----|-----------------------|-------------------------------------------------------|---------------|----|----------------------------------------|-----------------------------------|------------------|-----|-------------------------------------|
| 2013-14 | \$<br>20,829,861 | \$ | 3,066,306                                | \$ 16,762,120  |                     | \$ | 19,828,426            | \$ 233,211                                            | Non-Basic Aid | \$ | 694,410                                | \$<br>73,814                      | \$<br>20,829,861 | \$  | -                                   |
| 2014-15 | \$<br>22,755,160 | \$ | 2,481,328                                | \$ 17,994,720  | 7.35%               | \$ | 20,476,048            | \$ 595,208                                            | Non-Basic Aid | \$ | 698,638                                | \$<br>985,266                     | \$<br>22,755,160 | \$  | -                                   |
| 2015-16 | \$<br>25,177,895 | \$ | 2,481,328                                | \$ 19,520,829  | 8.48%               | \$ | 22,002,157            | \$ 1,000,232                                          | Non-Basic Aid | \$ | 701,190                                | \$<br>1,474,316                   | \$<br>25,177,895 | \$  | -                                   |
| 2016-17 | \$<br>26,348,160 | \$ | 2,481,328                                | \$ 21,047,238  | 7.82%               | \$ | 23,528,566            | \$ 1,280,615                                          | Non-Basic Aid | \$ | 701,490                                | \$<br>837,489                     | \$<br>26,348,160 | \$  |                                     |
| 2017-18 | \$<br>26,774,657 | \$ | 2,481,328                                | \$ 22,510,843  | 6.95%               | \$ | 24,992,171            | \$ 1,368,047                                          | Non-Basic Aid | \$ | 697,324                                | \$<br>414,439                     | \$<br>27,057,452 | \$  | 282,795                             |
| 2018-19 | \$<br>28,496,964 | \$ | 2,481,328                                | \$ 24,047,865  | 6.83%               | \$ | 26,529,193            | \$ 1,308,051                                          | Non-Basic Aid | \$ | 694,600                                | \$<br>659,720                     | \$<br>28,496,964 | \$  | -                                   |
| 2019-20 | \$<br>29,313,570 | \$ | 2,481,328                                | \$ 25,464,137  | 5.89%               | \$ | 27,945,465            | \$ 1,368,104                                          | Non-Basic Aid | \$ | 689,154                                | \$<br>1                           | \$<br>30,002,723 | \$  | 689,153                             |
| 2020-21 | \$<br>29,352,143 | \$ | 2,481,328                                | \$ 26,692,648  | 5.27%               | \$ | 29,173,976            | \$ 64,162                                             | Non-Basic Aid | \$ | 689,750                                | \$<br>114,005                     | \$<br>29,927,888 | \$  | 575,745                             |
| 2021-22 | \$<br>30,826,635 | \$ | 2,481,328                                | \$ 27,560,159  | 3.25%               | \$ | 30,041,487            | \$ 785,147                                            | Non-Basic Aid | \$ | 689,227                                | \$<br>1                           | \$<br>31,515,861 | \$  | 689,226                             |
| 2022-23 | \$<br>29,547,380 | \$ | 2,481,328                                | \$ 28,455,864  | 3.25%               | \$ | 30,937,192            | \$ -                                                  | Basic Aid     | \$ | 644,600                                | \$<br>-                           | \$<br>31,581,792 | \$  | 2,034,412                           |
| 2023-24 | \$<br>30,462,754 | \$ | 2,481,328                                | \$ 29,030,680  | 3.25%               | \$ | 31,512,008            | \$ -                                                  | Basic Aid     | \$ | 644,602                                | \$<br>-                           | \$<br>32,156,610 | \$  | 1,693,856                           |
| 2024-25 | \$<br>30,581,178 | \$ | 2,481,328                                | \$ 29,974,177  | 3.25%               | \$ | 32,455,505            | \$ -                                                  | Basic Aid     | \$ | 644,602                                | \$<br>-                           | \$<br>33,100,107 | \$  | 2,518,929                           |