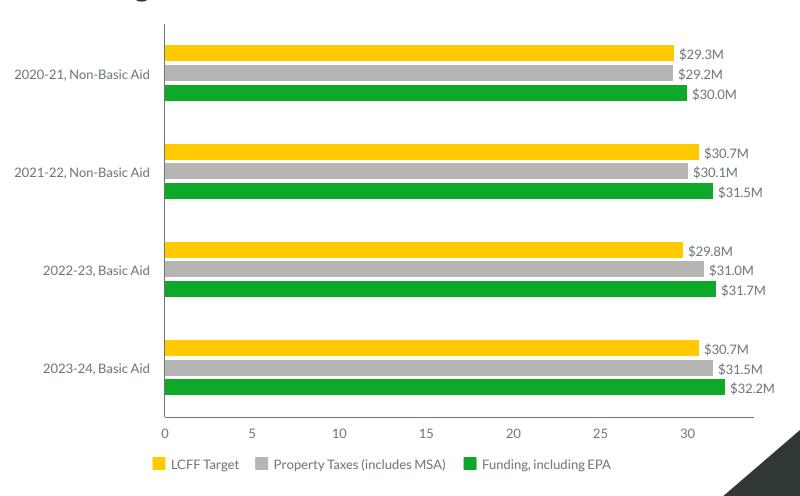

**Property Taxes:** Illustrated in the chart below is WCSD's historical LCFF funding level. WCSD has maintained a Non-Basic Aid status since 2013-14 because our property taxes combined with our MSA did not exceed the LCFF entitlement. Therefore, the state gave WCSD additional aid in excess of the MSA to top-off our LCFF entitlement. In 2022-23 our property taxes combined with the MSA may exceed the LCFF entitlement, making WCSD a Basic Aid funded district. The state will not need to top-off our LCFF bucket, thus WCSD may be funded based on all of our property taxes and the MSA. Property taxes were projected at a conservative growth rate of 3.25% in all three years of the multi-year projection (MYP).

| Year    | LCFF Target      | M  | Categorical<br>inimum State<br>Aid (MSA) | Property Taxes | Projected<br>Growth | Pr | operty Taxes +<br>MSA | Educational<br>Revenue<br>Augmentation<br>Fund (ERAF) | Status        | ı  | Education<br>Protection<br>count (EPA) | Additional<br>State Aid<br>Needed | Funding          | Rev | dditional<br>enue over<br>FF Target |
|---------|------------------|----|------------------------------------------|----------------|---------------------|----|-----------------------|-------------------------------------------------------|---------------|----|----------------------------------------|-----------------------------------|------------------|-----|-------------------------------------|
| 2013-14 | \$<br>20,829,861 | \$ | 3,066,306                                | \$ 16,762,120  |                     | \$ | 19,828,426            | \$ 233,211                                            | Non-Basic Aid | \$ | 694,410                                | \$<br>73,814                      | \$<br>20,829,861 | \$  | -                                   |
| 2014-15 | \$<br>22,755,160 | \$ | 2,481,328                                | \$ 17,994,720  | 7.35%               | \$ | 20,476,048            | \$ 595,208                                            | Non-Basic Aid | \$ | 698,638                                | \$<br>985,266                     | \$<br>22,755,160 | \$  | -                                   |
| 2015-16 | \$<br>25,177,895 | \$ | 2,481,328                                | \$ 19,520,829  | 8.48%               | \$ | 22,002,157            | \$ 1,000,232                                          | Non-Basic Aid | \$ | 701,190                                | \$<br>1,474,316                   | \$<br>25,177,895 | \$  | -                                   |
| 2016-17 | \$<br>26,348,160 | \$ | 2,481,328                                | \$ 21,047,238  | 7.82%               | \$ | 23,528,566            | \$ 1,280,615                                          | Non-Basic Aid | \$ | 701,490                                | \$<br>837,489                     | \$<br>26,348,160 | \$  |                                     |
| 2017-18 | \$<br>26,774,657 | \$ | 2,481,328                                | \$ 22,510,843  | 6.95%               | \$ | 24,992,171            | \$ 1,368,047                                          | Non-Basic Aid | \$ | 697,324                                | \$<br>414,439                     | \$<br>27,057,452 | \$  | 282,795                             |
| 2018-19 | \$<br>28,496,964 | \$ | 2,481,328                                | \$ 24,047,865  | 6.83%               | \$ | 26,529,193            | \$ 1,308,051                                          | Non-Basic Aid | \$ | 694,600                                | \$<br>659,720                     | \$<br>28,496,964 | \$  | -                                   |
| 2019-20 | \$<br>29,313,570 | \$ | 2,481,328                                | \$ 25,464,137  | 5.89%               | \$ | 27,945,465            | \$ 1,368,104                                          | Non-Basic Aid | \$ | 689,154                                | \$<br>1                           | \$<br>30,002,723 | \$  | 689,153                             |
| 2020-21 | \$<br>29,352,143 | \$ | 2,481,328                                | \$ 26,692,648  | 5.27%               | \$ | 29,173,976            | \$ 64,162                                             | Non-Basic Aid | \$ | 689,750                                | \$<br>114,005                     | \$<br>29,927,888 | \$  | 575,745                             |
| 2021-22 | \$<br>30,826,635 | \$ | 2,481,328                                | \$ 27,560,159  | 3.25%               | \$ | 30,041,487            | \$ 785,147                                            | Non-Basic Aid | \$ | 689,227                                | \$<br>1                           | \$<br>31,515,861 | \$  | 689,226                             |
| 2022-23 | \$<br>29,547,380 | \$ | 2,481,328                                | \$ 28,455,864  | 3.25%               | \$ | 30,937,192            | \$ -                                                  | Basic Aid     | \$ | 644,600                                | \$<br>-                           | \$<br>31,581,792 | \$  | 2,034,412                           |
| 2023-24 | \$<br>30,462,754 | \$ | 2,481,328                                | \$ 29,030,680  | 3.25%               | \$ | 31,512,008            | \$ -                                                  | Basic Aid     | \$ | 644,602                                | \$<br>-                           | \$<br>32,156,610 | \$  | 1,693,856                           |
| 2024-25 | \$<br>30,581,178 | \$ | 2,481,328                                | \$ 29,974,177  | 3.25%               | \$ | 32,455,505            | \$ -                                                  | Basic Aid     | \$ | 644,602                                | \$<br>-                           | \$<br>33,100,107 | \$  | 2,518,929                           |