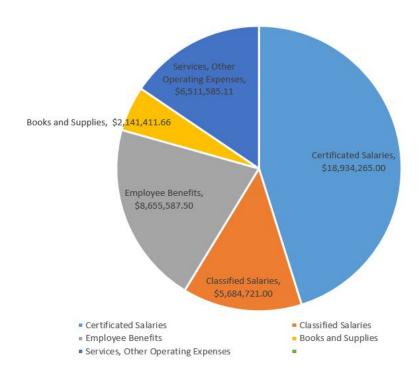

## **General Fund Expenditures**

\$41,927,570

88% of Unrestricted Expenses = Employees

\$4.1 M Contribution to Special Education

STRS & PERS Increase Over 100% Since 2013-14

Certificated Salaries (45.16%) Classified Salaries (13.56%)

Employee Beneifts (20.64%) Materials and Supplies (5.11%)

Services & Other Operating Expenses (15.53%)

The General Fund is used for the majority of the functions within the District. As illustrated below, salaries and benefits comprise approximately 84% of the General Fund budget.

2021-22 General Fund Expenditures \$41,927,570