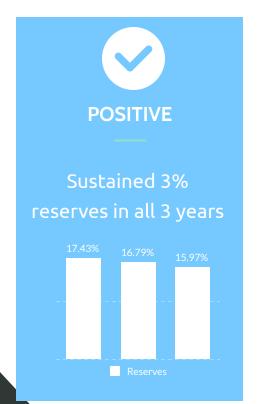

## General Fund Multi-Year Projection

|                          | 2021-22       | 2022-23       | 2023-24      |
|--------------------------|---------------|---------------|--------------|
| (A) Beginning Balance    | \$7,958,066   | \$7,115,534   | \$5,639,999  |
| (B) Revenues             | \$41,085,039  | \$39,283,961  | \$40,060,603 |
| (C) Expenses             | \$41,927,570  | \$40,759,497  | \$40,485,689 |
| (D) Change               | (\$842,532)   | (\$1,475,536) | (\$425,086)  |
| (E) Ending Balance       | \$7,115,534   | \$5,639,999   | \$5,214,913  |
| (F) Unrestricted Balance | \$5,617,709   | \$5,175,525   | \$4,816,112  |
| (G) Fund 17 Balance      | \$1,724,899   | \$1,704,746   | \$1,685,774  |
| Reserves (F+G/C)         | 17.43%        | 16.79%        | 15.97%       |
| Funding Status           | Non-Basic Aid | Basic Aid     | Basic Aid    |
| June 30, 2021 Reserves   | 17.40%        | 18.20%        | 18.33%       |